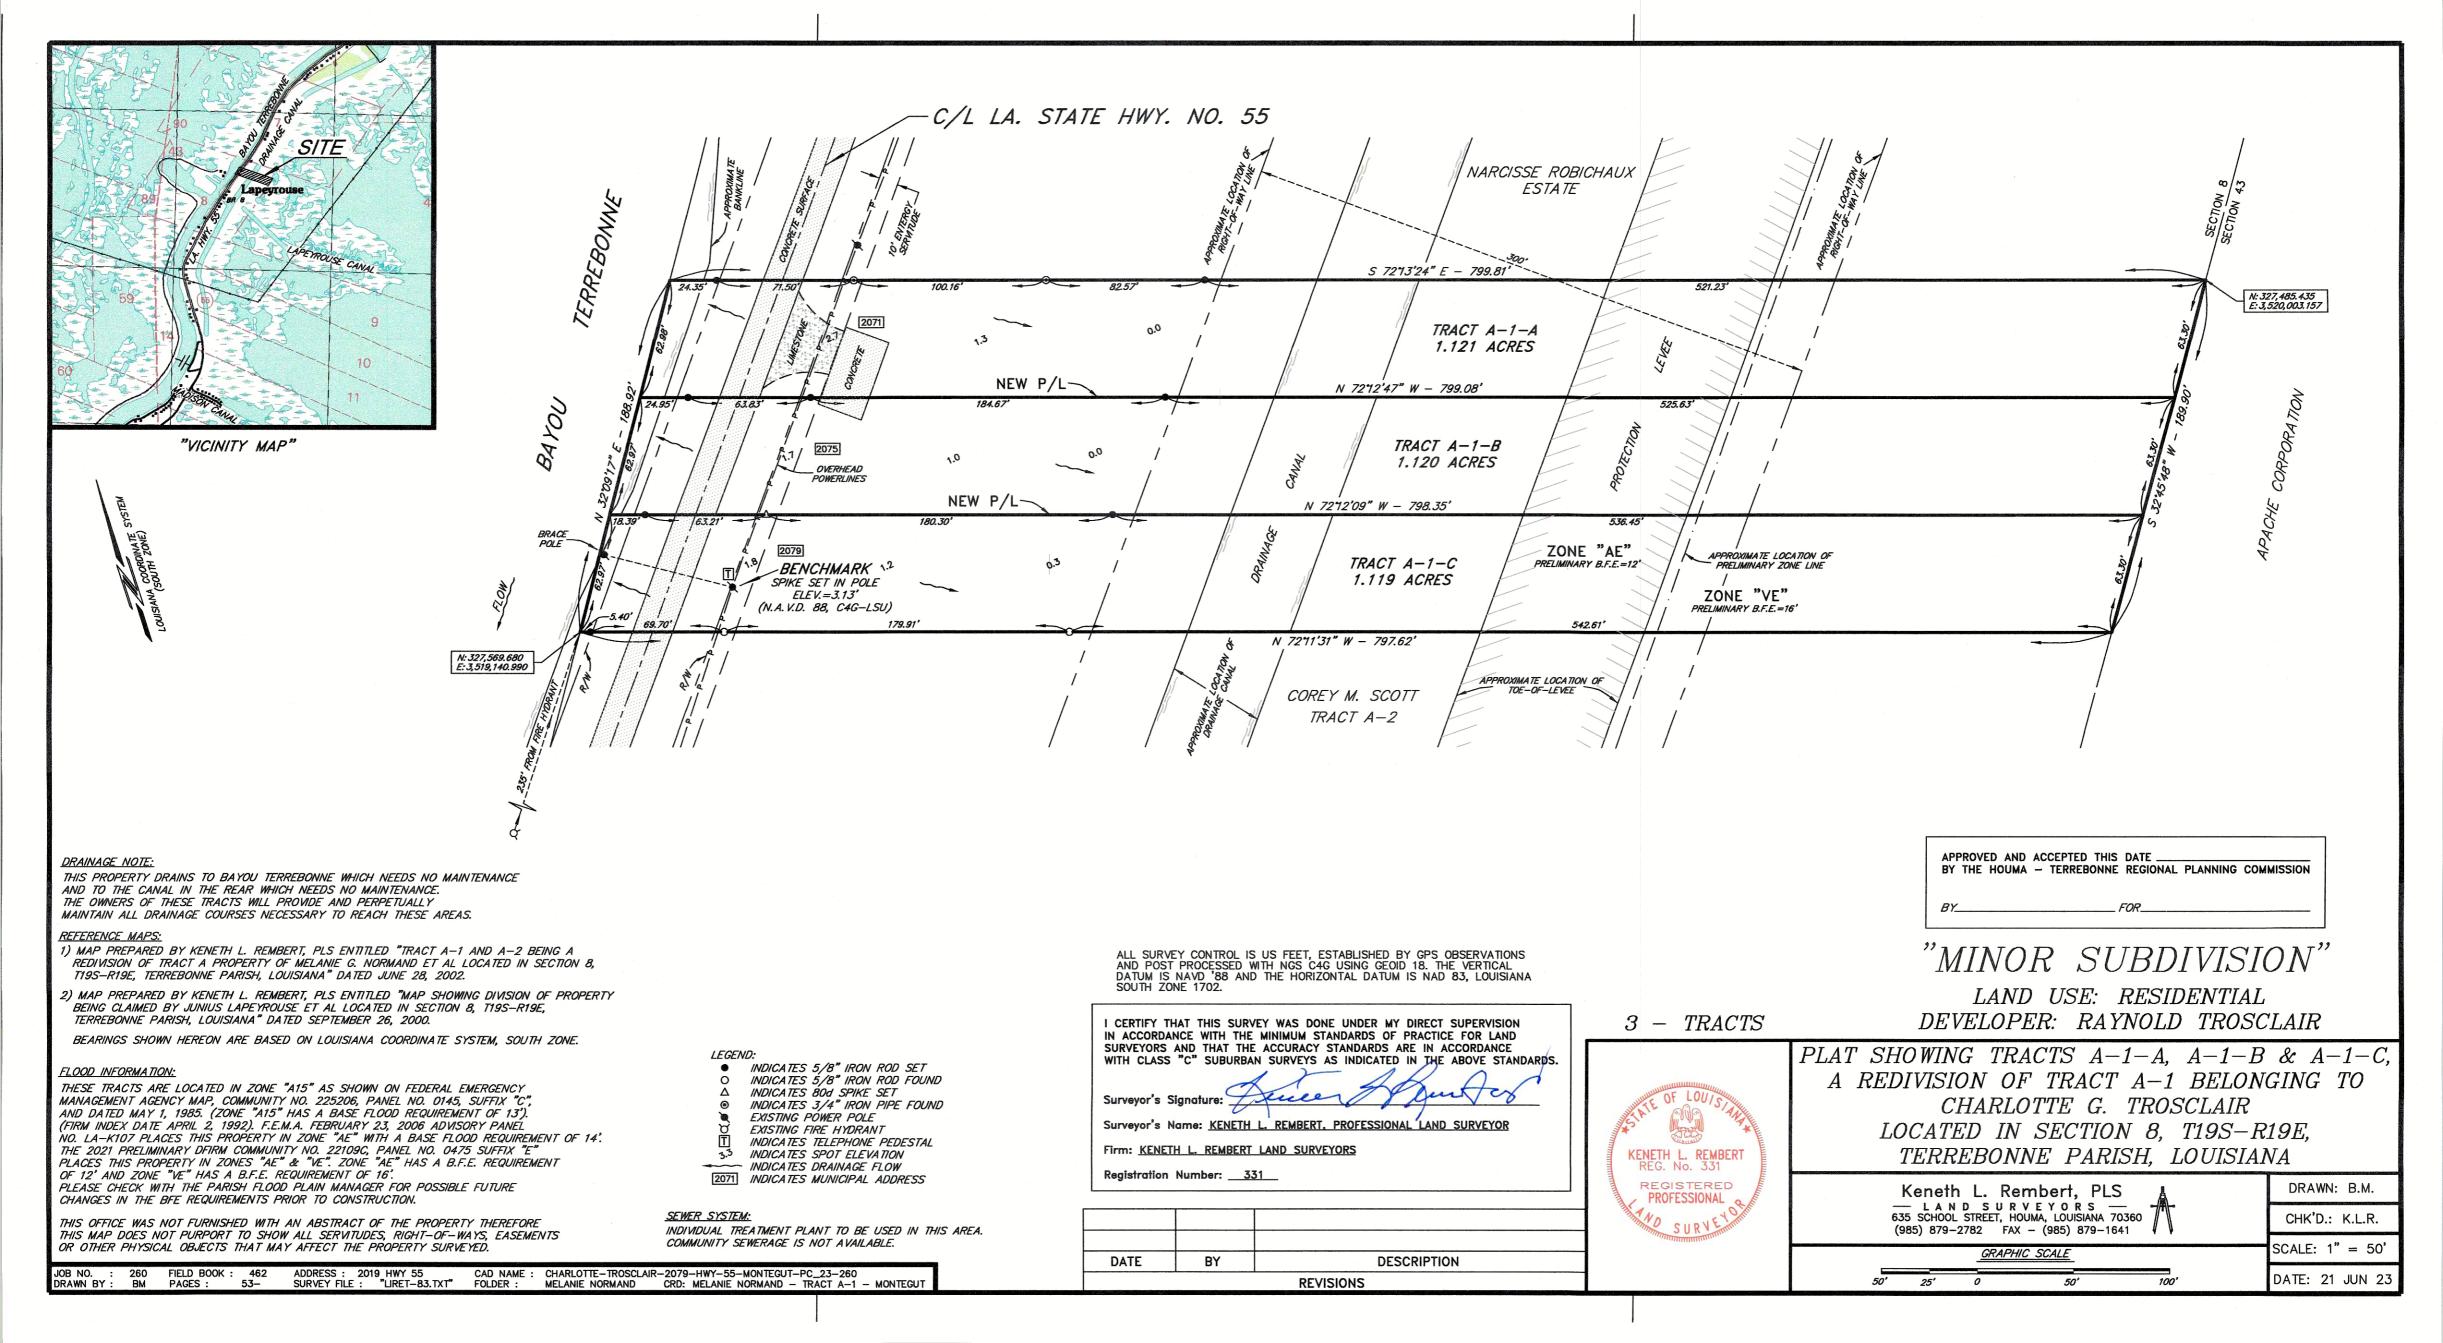

#### H. APPLICATIONS / NEW BUSINESS:

1. a) Subdivision: <u>Tracts A-1-A, A-1-B & A-1-C, A Redivision</u> of act A-1 belonging to

Charlotte G. Trosclair

Approval Requested: Process D, Minor S odivision
Location: 2079 Hv 55, Terr onne Rar LA

Government Districts: Council L met 9/1 onteg t Fire District

Charlotte Tros lair

Su veyor: Venet L. Rembert Land Surveyors

b) Publ Yearing

Develope

c) Lonsider Approval of Said Application

2. a) Subdivision: Tracs 1. 2 & 3-A, A Redivision of Tract "A" belonging to David P.