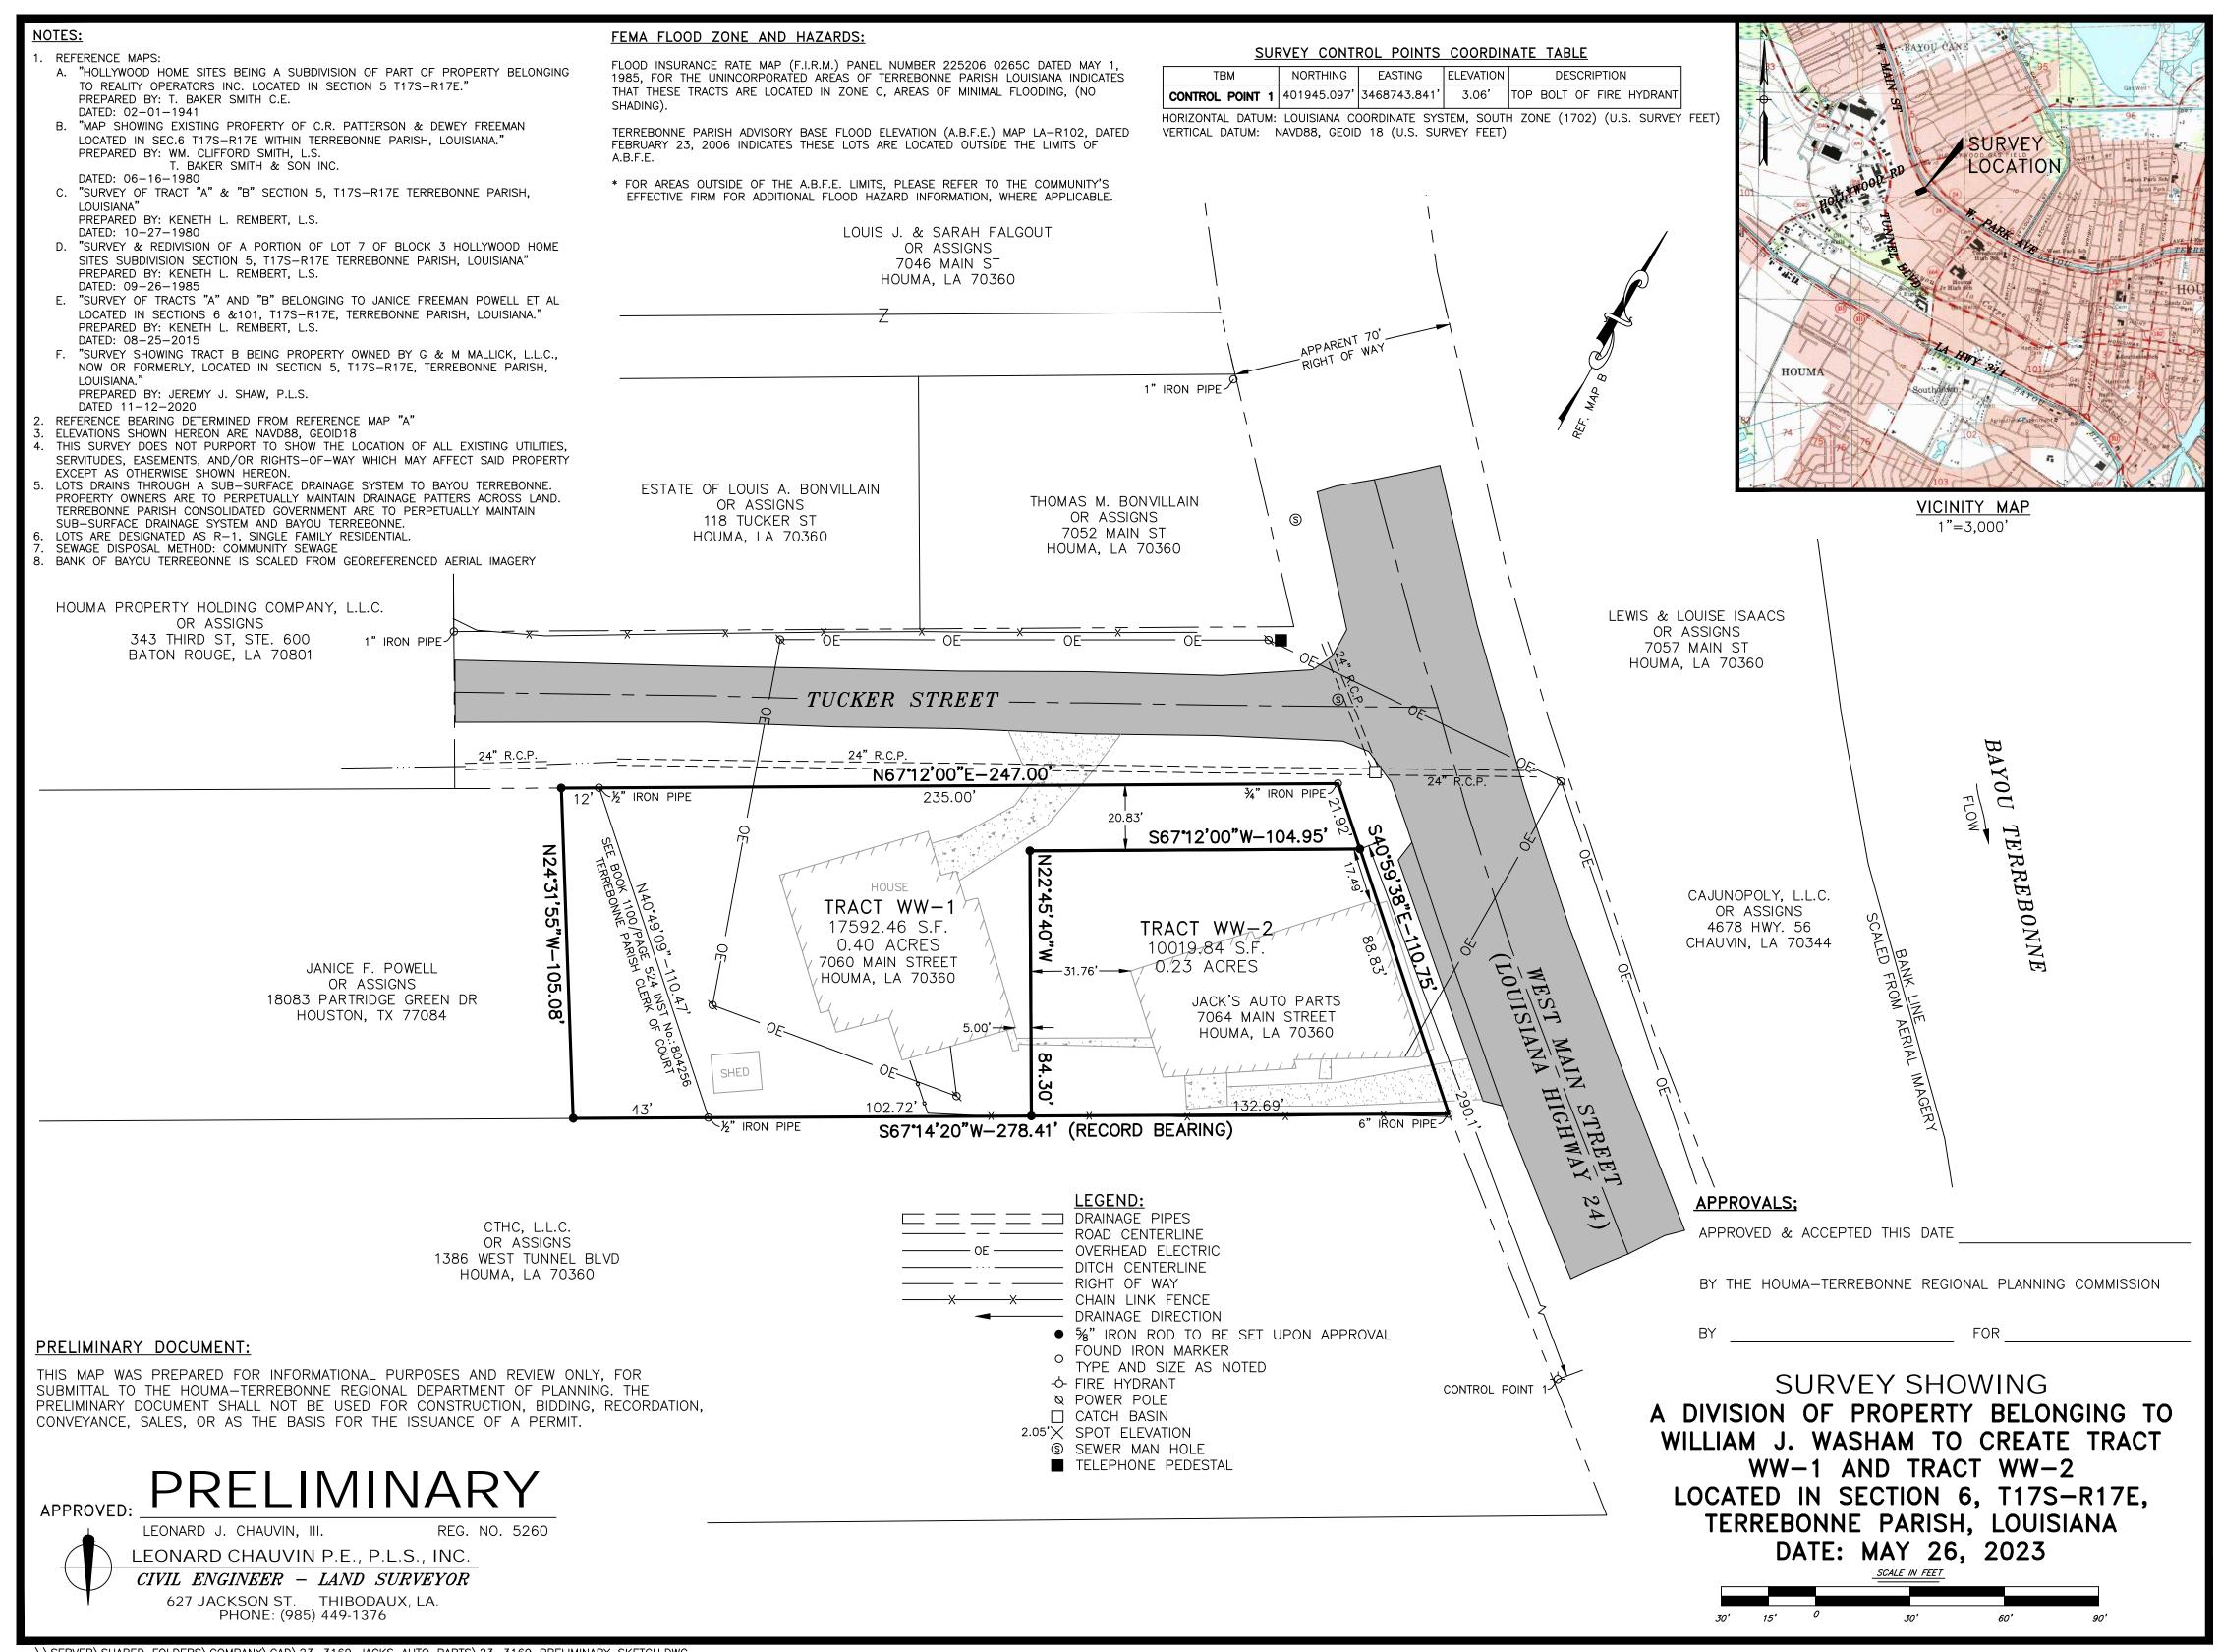

#### G. OLD BUSINESS:

1. a) Subdivision: <u>Division of Property belonging to William J. Washam to create Tract WW-</u>

1 and Tract WW-2

Approval Requested: <u>Process D, Minor Subdivision</u>

Location: 7060 & 7064 Main Street, Terrebonne Parish, LA
Government Districts: Council District 5 / Bayou Cane Fire District

Developer: William J. Washam

Surveyor: <u>Leonard Chauvin P.E., P.L.S., Inc.</u>

b) Public Hearing

c) Consider Approval of Said Application

7. Tabled until July 20, 2023 as per the Developer's request. Division of Property belonging to William J. Washam to create Tract WW-1 and Tract WW-2 [See ATTACHMENT A]

### APPLICATION SUBDIVISION OF PROPERTY

| <u>APP</u>                                                                                                                                                                                                                                                                                                                                                                                                                                                                                                                                                                           | ROVAL REQUESTED:                                                                                                                                                           |                                                |                                                 |  |  |
|--------------------------------------------------------------------------------------------------------------------------------------------------------------------------------------------------------------------------------------------------------------------------------------------------------------------------------------------------------------------------------------------------------------------------------------------------------------------------------------------------------------------------------------------------------------------------------------|----------------------------------------------------------------------------------------------------------------------------------------------------------------------------|------------------------------------------------|-------------------------------------------------|--|--|
| A                                                                                                                                                                                                                                                                                                                                                                                                                                                                                                                                                                                    | Raw Land                                                                                                                                                                   | В                                              | Mobile Home Park                                |  |  |
| 199                                                                                                                                                                                                                                                                                                                                                                                                                                                                                                                                                                                  | Re-Subdivision                                                                                                                                                             | ·                                              | Residential Building Park                       |  |  |
| C.                                                                                                                                                                                                                                                                                                                                                                                                                                                                                                                                                                                   | Major Subdivision                                                                                                                                                          |                                                | Conceptual/Preliminary                          |  |  |
|                                                                                                                                                                                                                                                                                                                                                                                                                                                                                                                                                                                      | Conceptual                                                                                                                                                                 |                                                | Engineering                                     |  |  |
|                                                                                                                                                                                                                                                                                                                                                                                                                                                                                                                                                                                      | Preliminary                                                                                                                                                                |                                                | Final                                           |  |  |
|                                                                                                                                                                                                                                                                                                                                                                                                                                                                                                                                                                                      | Engineering                                                                                                                                                                | D V                                            | Minor Subdivision                               |  |  |
|                                                                                                                                                                                                                                                                                                                                                                                                                                                                                                                                                                                      | Final                                                                                                                                                                      | DX                                             | WITTOT Subdivision                              |  |  |
|                                                                                                                                                                                                                                                                                                                                                                                                                                                                                                                                                                                      | Variance(s) – Provide brief description be description of the variance, demonstrate of the variance would not nullify the interpublic health, safety, and welfare. (Sec. 2 | e valid hardship(s)<br>nt and purpose of       | ), and demonstrate why the issuance             |  |  |
|                                                                                                                                                                                                                                                                                                                                                                                                                                                                                                                                                                                      |                                                                                                                                                                            |                                                |                                                 |  |  |
| THE                                                                                                                                                                                                                                                                                                                                                                                                                                                                                                                                                                                  | FOLLOWING MUST BE COMPLETE TO E                                                                                                                                            |                                                |                                                 |  |  |
| 1.                                                                                                                                                                                                                                                                                                                                                                                                                                                                                                                                                                                   | A division of propert and Tract WW-2                                                                                                                                       | ty belonging to Will                           | iam J. Washam to create Tract WW-1              |  |  |
| 2.                                                                                                                                                                                                                                                                                                                                                                                                                                                                                                                                                                                   | Developer's Name & Address: William J.                                                                                                                                     | Washam, 7060 Mai                               | in St. Houma, LA 70360                          |  |  |
|                                                                                                                                                                                                                                                                                                                                                                                                                                                                                                                                                                                      | Owner's Name & Address: William J. Wa                                                                                                                                      | asham, 7060 Main S<br>at be listed, attach add | it. Houma, La 70360 litional sheet if necessary |  |  |
| _                                                                                                                                                                                                                                                                                                                                                                                                                                                                                                                                                                                    |                                                                                                                                                                            | Leonard Chauvin                                | , P.E., P.L.S., Inc. 627 Jackson St.,           |  |  |
| 3.                                                                                                                                                                                                                                                                                                                                                                                                                                                                                                                                                                                   | Name of Surveyor, Engineer, or Architect:                                                                                                                                  | Thibodaux, LA 70                               | 0301                                            |  |  |
| SIIE                                                                                                                                                                                                                                                                                                                                                                                                                                                                                                                                                                                 | <u>INFORMATION</u> :                                                                                                                                                       |                                                |                                                 |  |  |
| 4.                                                                                                                                                                                                                                                                                                                                                                                                                                                                                                                                                                                   | Physical Address: _7060 & 7064 Main St. H                                                                                                                                  | Iouma, LA 70360                                |                                                 |  |  |
| 5.                                                                                                                                                                                                                                                                                                                                                                                                                                                                                                                                                                                   | Location by Section, Township, Range: _S                                                                                                                                   | Section 6, T17S-R17                            | YE .                                            |  |  |
| 6.                                                                                                                                                                                                                                                                                                                                                                                                                                                                                                                                                                                   | Purpose of Development: <u>Create one (1) N</u>                                                                                                                            | New Lot of Record                              |                                                 |  |  |
| 7.                                                                                                                                                                                                                                                                                                                                                                                                                                                                                                                                                                                   | Land Use:                                                                                                                                                                  | 8. Seweraç                                     |                                                 |  |  |
|                                                                                                                                                                                                                                                                                                                                                                                                                                                                                                                                                                                      | x Single-Family Residential Multi-Family Residential                                                                                                                       | x                                              | Community                                       |  |  |
|                                                                                                                                                                                                                                                                                                                                                                                                                                                                                                                                                                                      | Commercial                                                                                                                                                                 |                                                | Individual Treatment Package Plant              |  |  |
|                                                                                                                                                                                                                                                                                                                                                                                                                                                                                                                                                                                      | Industrial                                                                                                                                                                 |                                                | Other                                           |  |  |
| 9.                                                                                                                                                                                                                                                                                                                                                                                                                                                                                                                                                                                   | Drainage:                                                                                                                                                                  | 10. Planned                                    | I Unit Development: Y ☐ N 🖂                     |  |  |
|                                                                                                                                                                                                                                                                                                                                                                                                                                                                                                                                                                                      | Curb & Gutter                                                                                                                                                              | 11. Date an                                    | d Scale of Map:                                 |  |  |
|                                                                                                                                                                                                                                                                                                                                                                                                                                                                                                                                                                                      | x Roadside Open Ditches  Rear Lot Open Ditches                                                                                                                             |                                                | 23 1"=30'                                       |  |  |
|                                                                                                                                                                                                                                                                                                                                                                                                                                                                                                                                                                                      | Other                                                                                                                                                                      | 12. Council                                    | District / Fire Tax Area: # 5 / Bayov Care      |  |  |
| 13.                                                                                                                                                                                                                                                                                                                                                                                                                                                                                                                                                                                  | Number of Lots: 2                                                                                                                                                          | 14. Filing Fe                                  |                                                 |  |  |
| CER                                                                                                                                                                                                                                                                                                                                                                                                                                                                                                                                                                                  | TIFICATION:                                                                                                                                                                | J                                              |                                                 |  |  |
| l, <u>1</u>                                                                                                                                                                                                                                                                                                                                                                                                                                                                                                                                                                          | eonard J. Chavin III, certify this applic                                                                                                                                  | cation including the                           | e attached date to be true and correct.         |  |  |
|                                                                                                                                                                                                                                                                                                                                                                                                                                                                                                                                                                                      | Applicant or Agent                                                                                                                                                         | ( ) umo                                        | la m                                            |  |  |
| Print                                                                                                                                                                                                                                                                                                                                                                                                                                                                                                                                                                                |                                                                                                                                                                            | Signature of a                                 | Applicant or Agent                              |  |  |
| Date                                                                                                                                                                                                                                                                                                                                                                                                                                                                                                                                                                                 | 5 26 23                                                                                                                                                                    |                                                | 8.                                              |  |  |
| The undersigned certifies that he/she is the owner of the entire land included within the proposal and concurs with the Application or that he/she has submitted with this Application a complete, true and correct listing of all of the owners of the entire land included within the proposal, that each of the listed owners concur with this Application, and that he/she has been given specific authority by each listed owner to submit and sign this Application on their behalf. I velyn m. Washam  William Masham, Sr.  Print New 10: 10: 10: 10: 10: 10: 10: 10: 10: 10: |                                                                                                                                                                            |                                                |                                                 |  |  |
| Drint                                                                                                                                                                                                                                                                                                                                                                                                                                                                                                                                                                                | Man Masham, 8                                                                                                                                                              | William                                        | Yach wester 5R.                                 |  |  |
| Print                                                                                                                                                                                                                                                                                                                                                                                                                                                                                                                                                                                | Name of Signature  5 26 23                                                                                                                                                 | · Oinsahina                                    | 7                                               |  |  |
|                                                                                                                                                                                                                                                                                                                                                                                                                                                                                                                                                                                      | 7 000                                                                                                                                                                      | 4 0.                                           |                                                 |  |  |