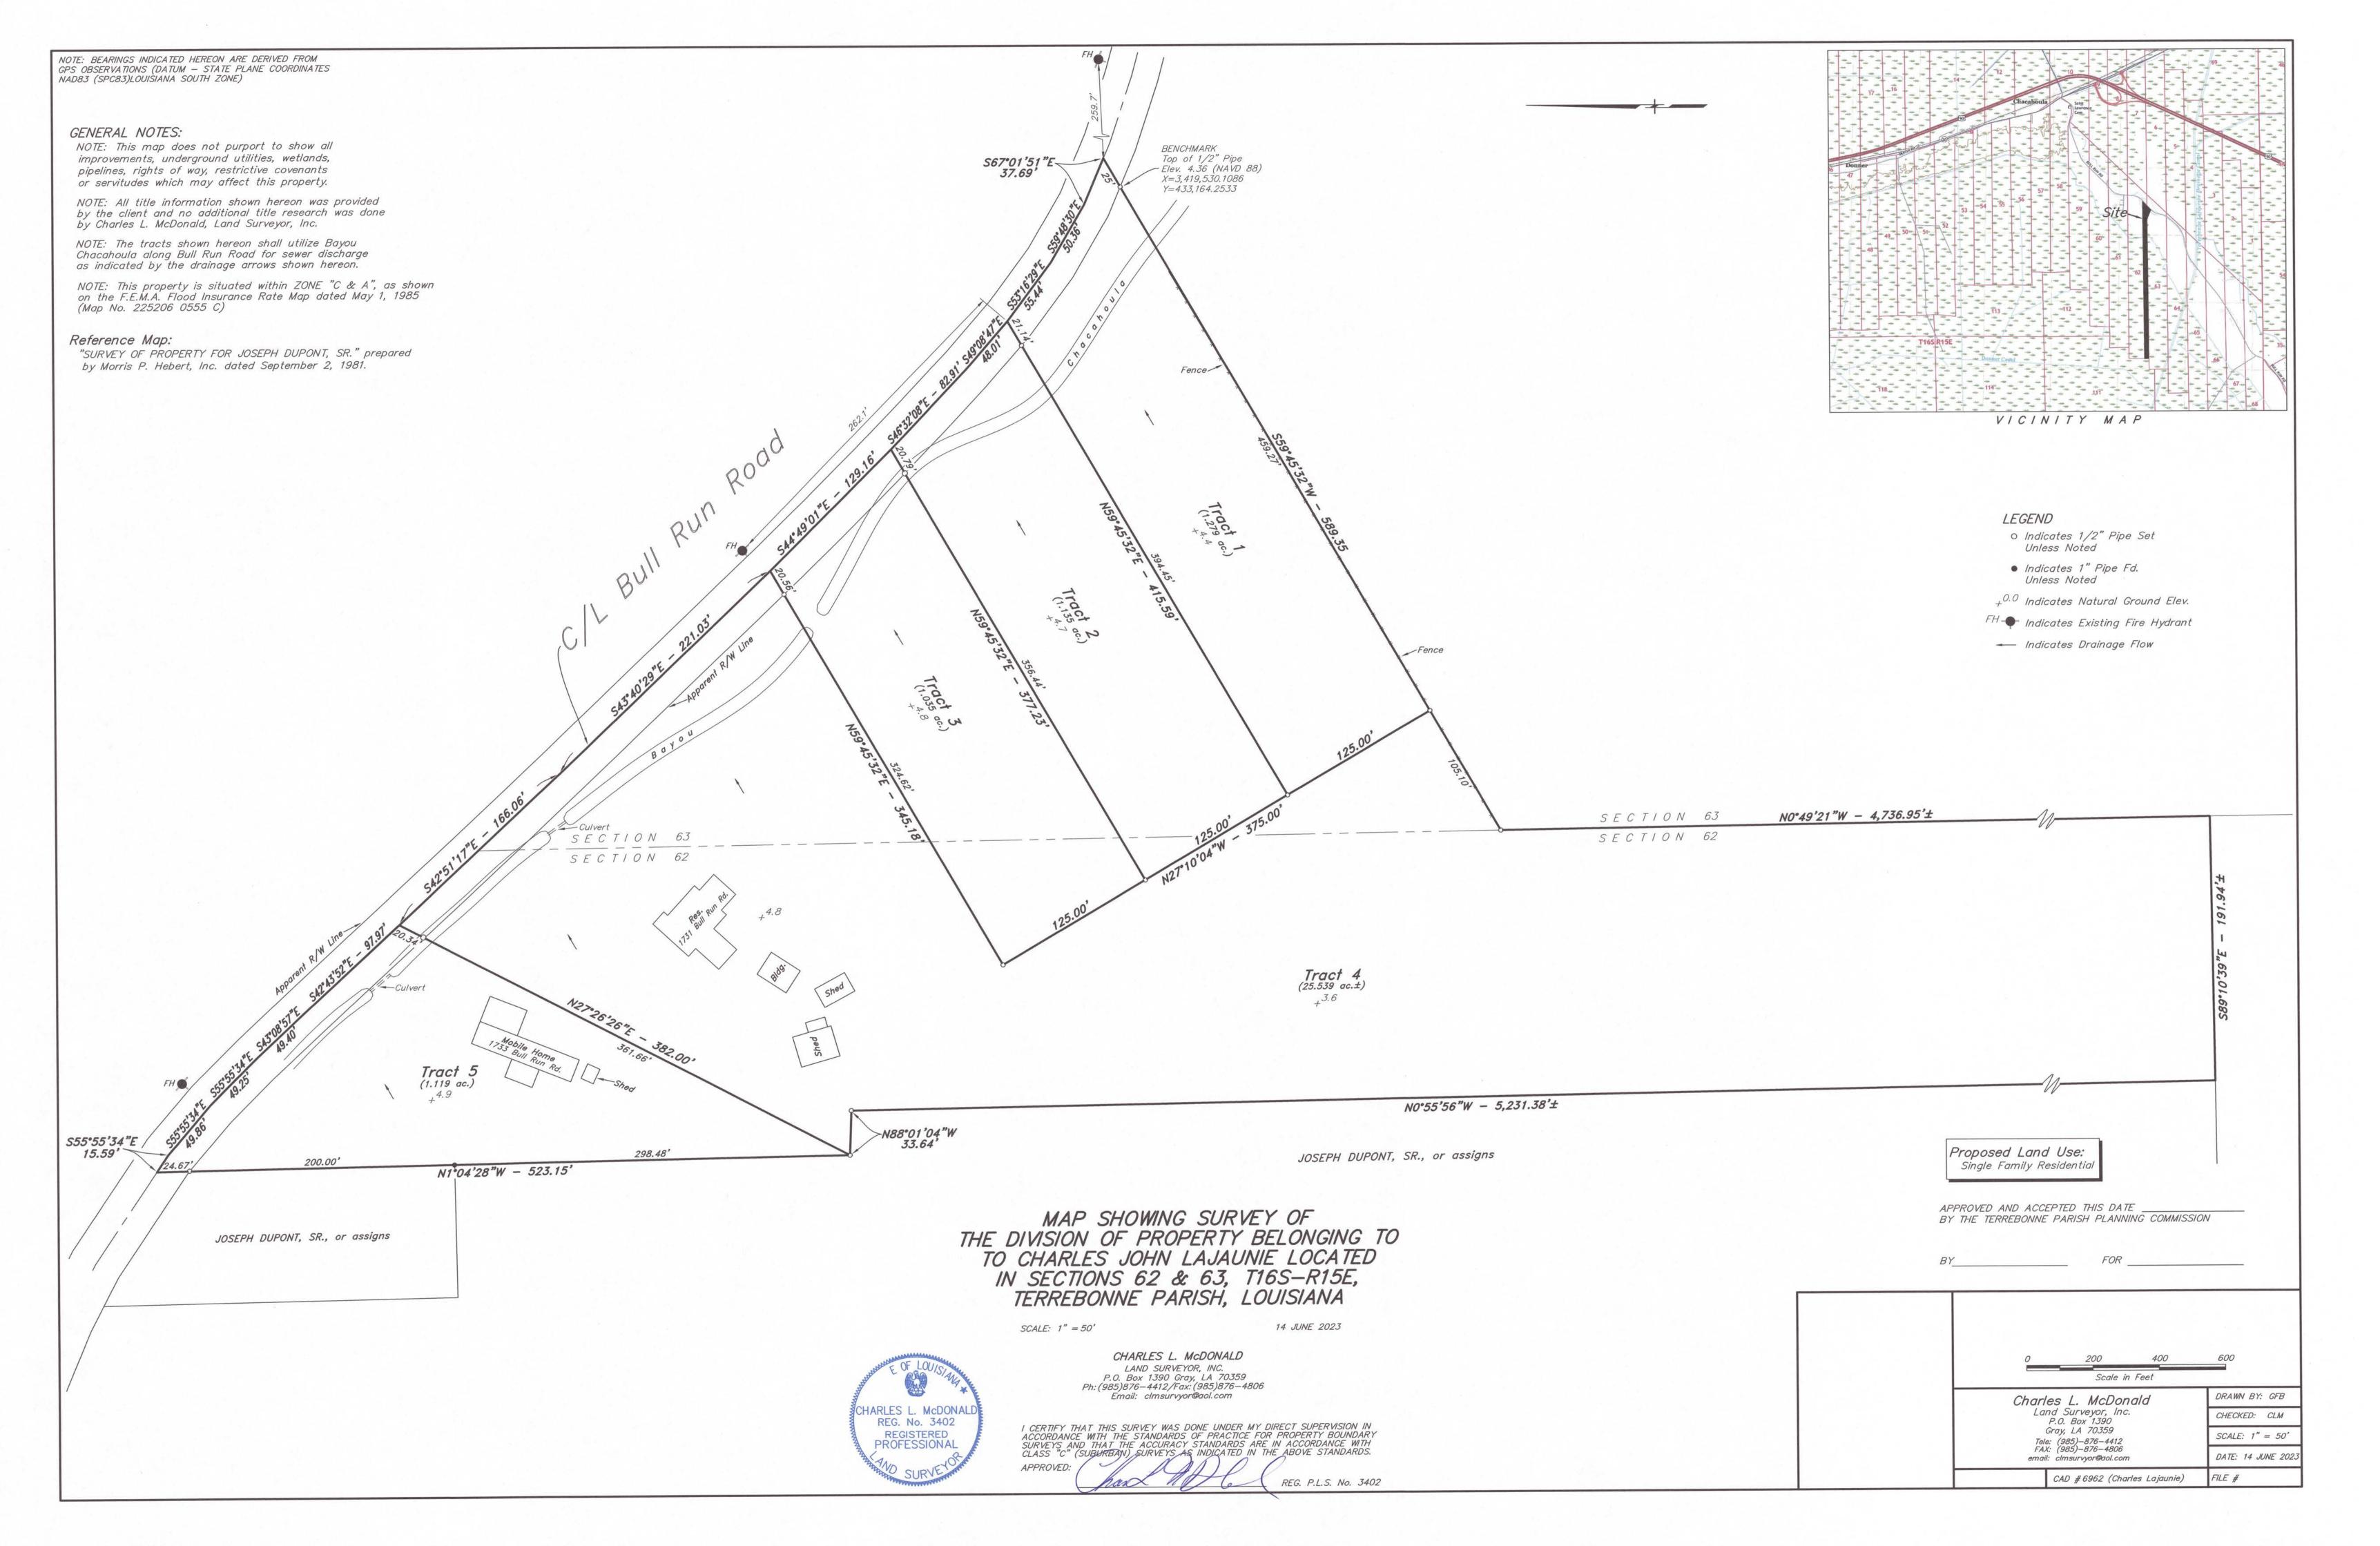

Surveyor: Kencan L. Rebert Land Surveyors

b) Public H ari

c) Consider proval of Said Application

3. a) Subdivision: <u>Tracts 1-5, arles John aja vie</u>

Approval Requested: <u>Process D M</u> or Subdiviton

Location: Terrebonne Parish, LA

Government Distres: Onc District 2 / Donner-Chacahoula Fire District

Developer: Leonard

Surveyor: Charles L. McDonald Land Surveyor, Inc

b) Public Hearing

c) Variance Request: Variance from the regard at distance requirements within the 10%