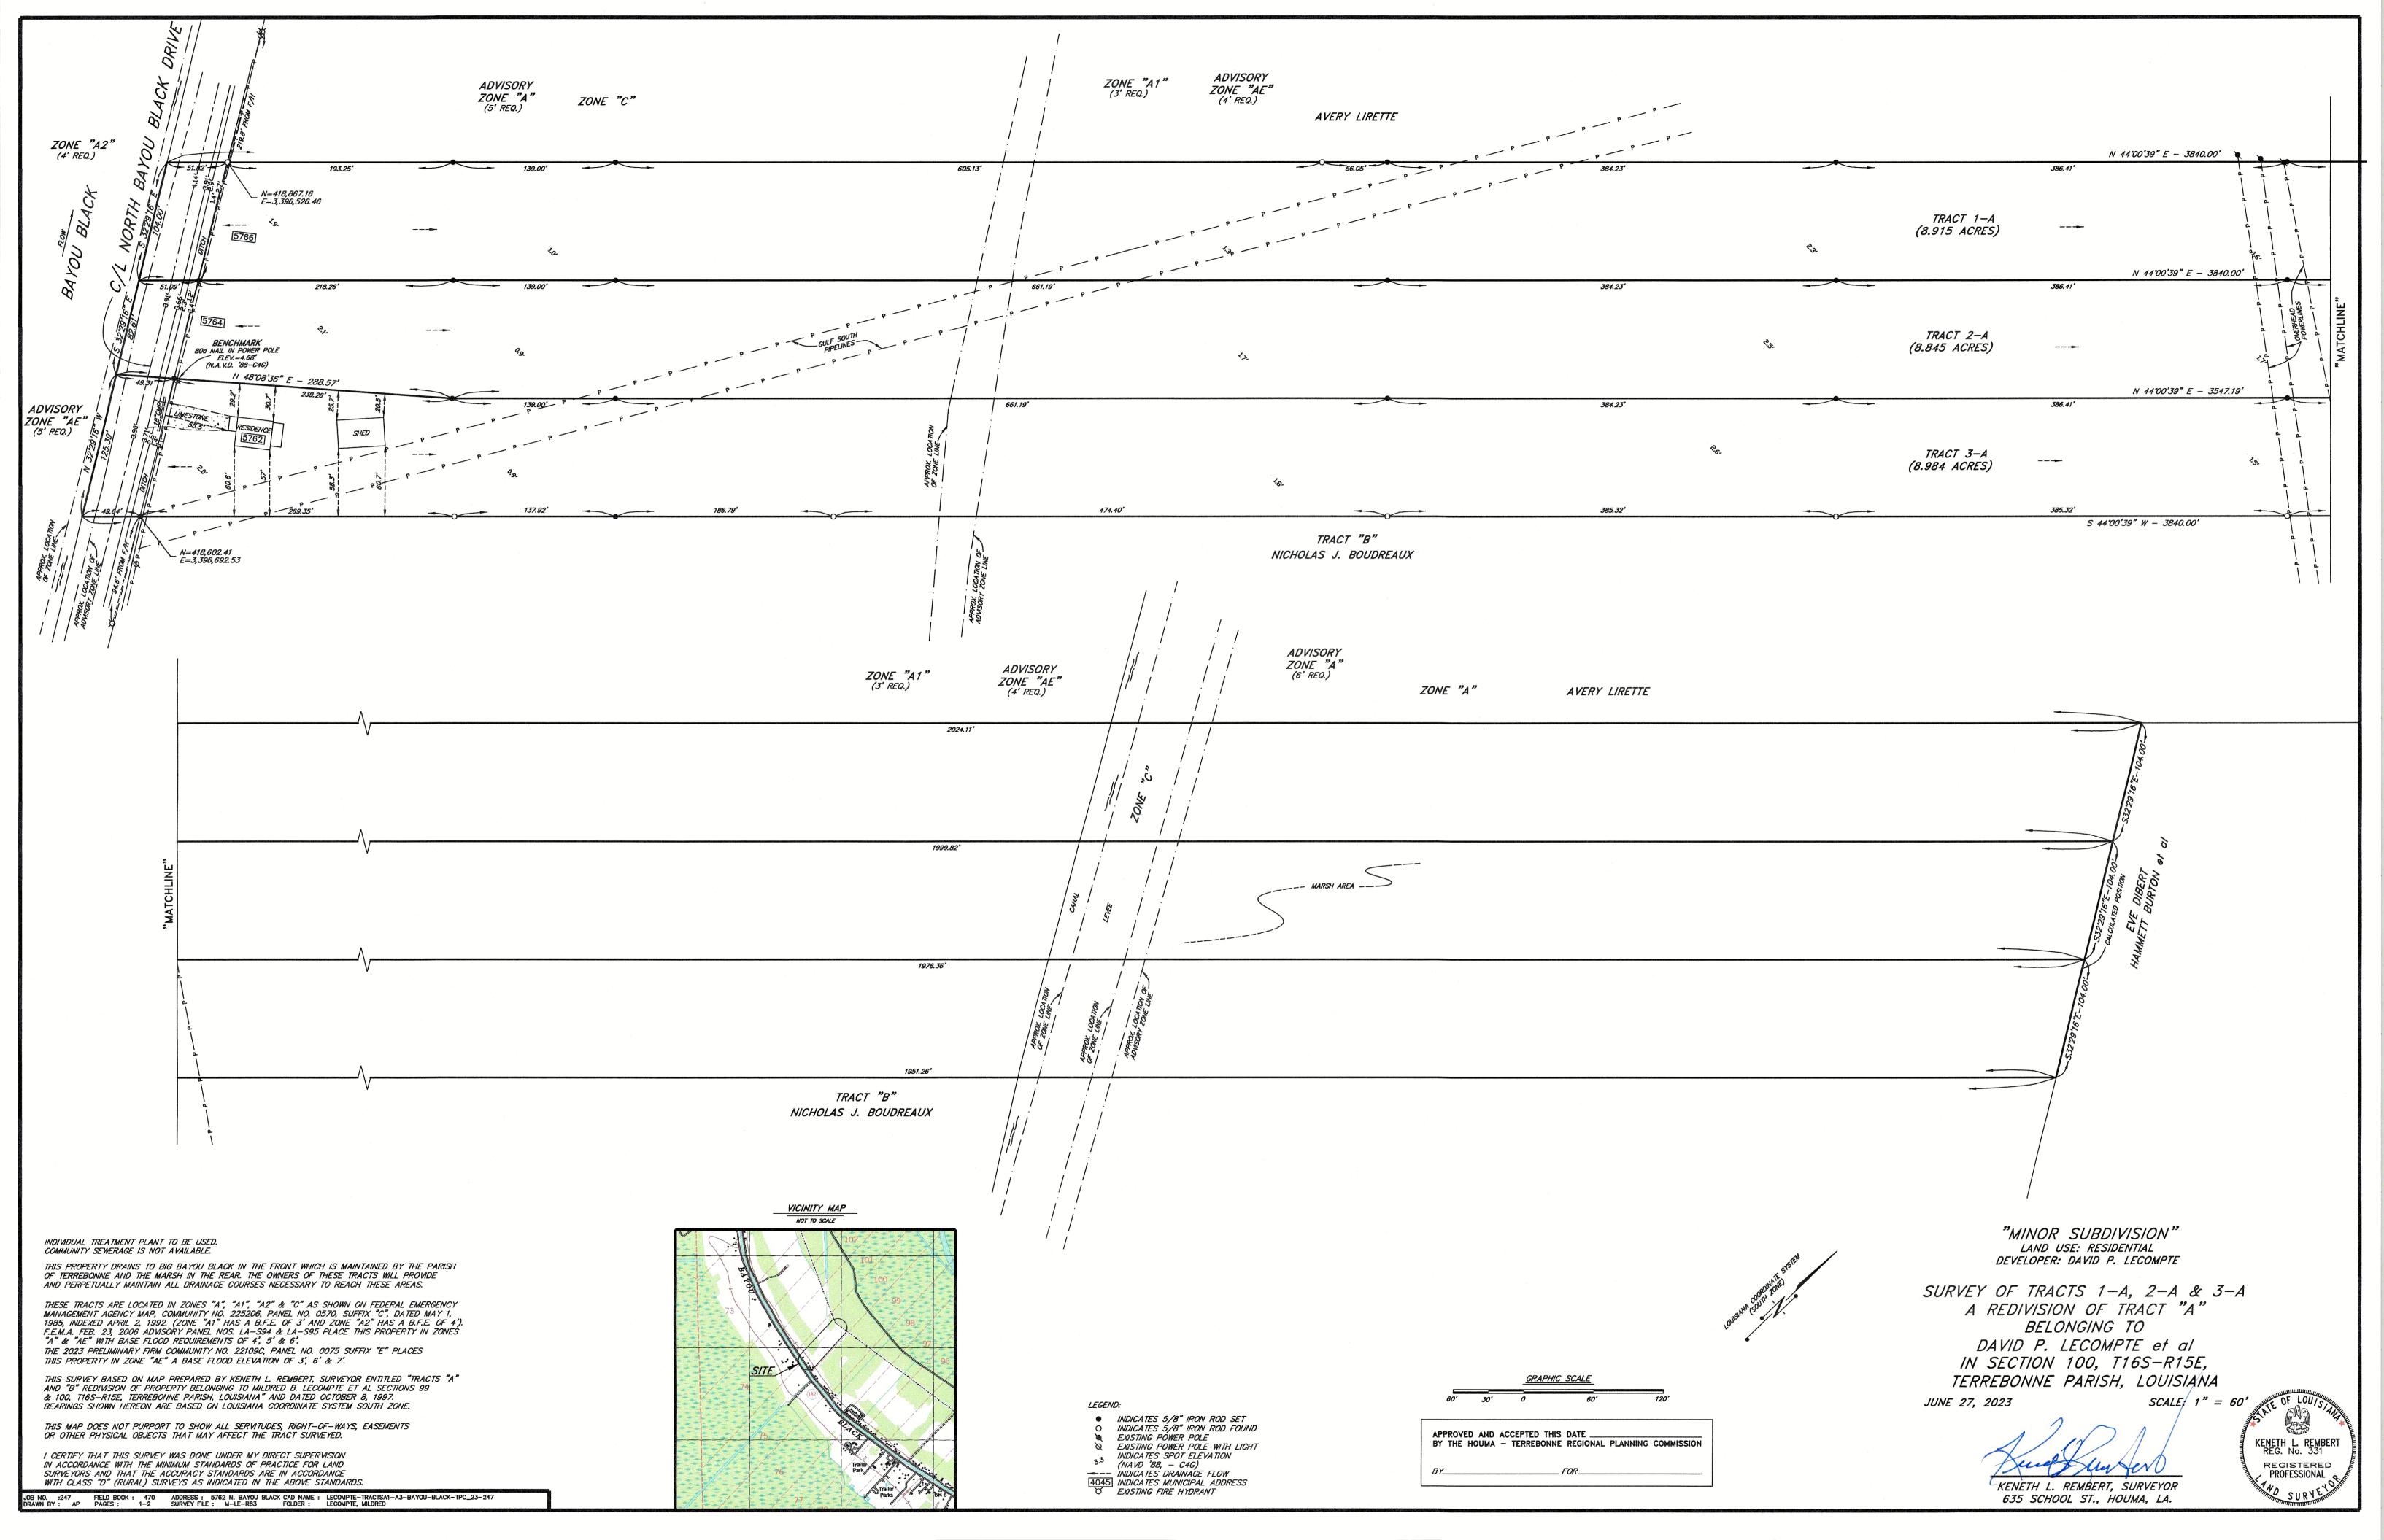

Government Districts: Council L met 9/1 onteg t Fire District

Charlotte Tros lair

Su veyor: Venet L. Rembert Land Surveyors

b) Publ Yearing

Develope

c) Lonsider Approval of Said Application

2. a) Subdivision: Tracs 1. 2 & 3-A, A Redivision of Tract "A" belonging to David P.

Compte, et al

Approval Requested. <u>Process D, Minor Subdivision</u>

Location: 5762 North Bayou Black Dr. Teeb un Parish, LA

Government Districts: Council District 2 Coson Fig. District

Developer: <u>David P. Le om</u>

Surveyor: Kencan L. Rebert Land Surveyors

b) Public H ari

c) Consider proval of Said Application

3. a) Subdivision: <u>Tracts 1-5, arles John aja vie</u>

Approval Requested: <u>Process D M</u> or Subdiviton